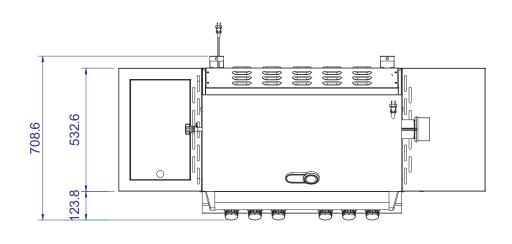

## Dimensions (MM):

Width: 1585.8 With side tables Depth: 708.5 Height: 1284.6 Cooking area: 812.8 x 482.6 Weight: NW 103.98 KG

www.whistlergrills.com email: sales@whistlergrills.com