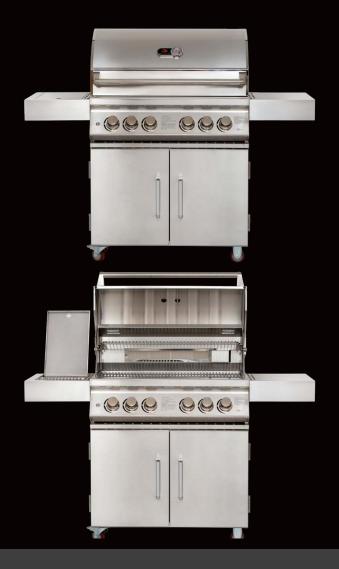

The Bibury 4 burner is the perfect size for a family gathering, whilst also being suitable for commercial use. This grill is the workhorse of this range and is a fantastic addition to any household or outdoor entertainment area for those looking for a premium BBQ at an affordable price.

## Bibury 4

Vertical View