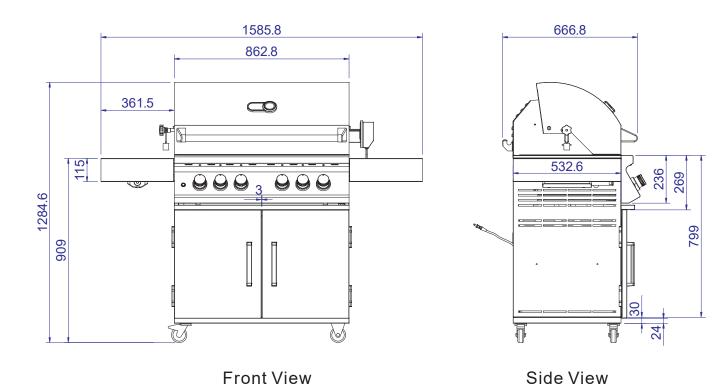

## Dimensions (MM):

Width: 1585.8 With side tables Depth: 708.5 Height: 1284.6 Cooking area: 812.8 x 482.6 Weight: NW 103.98 KG

www.whistlergrills.com email: sales@whistlergrills.com