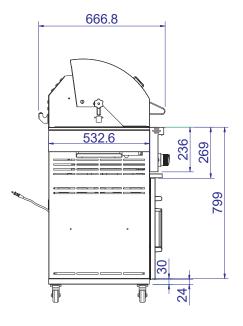

## Dimensions (MM):

Width: 1789 With side tables Depth: 689.7 Height: 1284.6 Cooking area: 1016 x 482.6 Weight: NW 133.50 KG

www.whistlergrills.com email: sales@whistlergrills.com

## Bibury 5

Front View

Side View

**Vertical View**