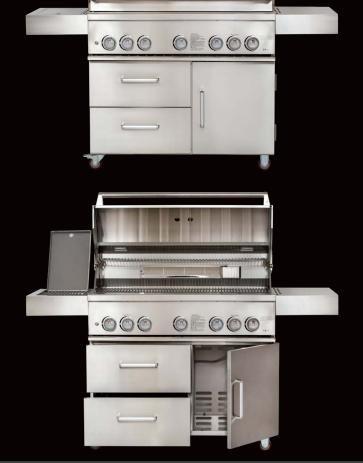

The Bibury 5 is the flagship of the Whistler portfolio and more than competes with the top premium grills in the market. This BBQ easily caters for large gatherings, as well as commercial use with its almighty 5 burners and extremely large cooking area.

- 304 stainless steel
- BTU's per Main burner 15,000, Sear 12,000, Rear 15,000, Total BTU's: 102,000
- LED control panel and halogen cooking surface lights
- Free rotisserie, food grade 304 stainless steel cooking grate, quality cover, covered sear burner all included
- Double skin hood
- Smoker Box included
- Comes fully assembled, with the exception of side tables
- Heat dividers included
- LPG only