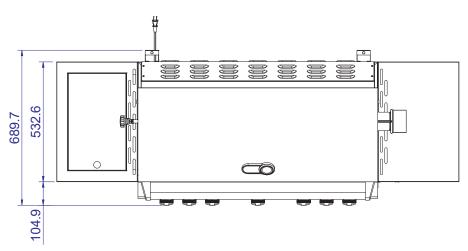

## Dimensions (MM):

Width: 1789 With side tables Depth: 689.7 Height: 1284.6 Cooking area: 1016 x 482.6 Weight: NW 133.50 KG

www.whistlergrills.com email: sales@whistlergrills.com

## Bibury 5

Front View

Side View

**Vertical View**