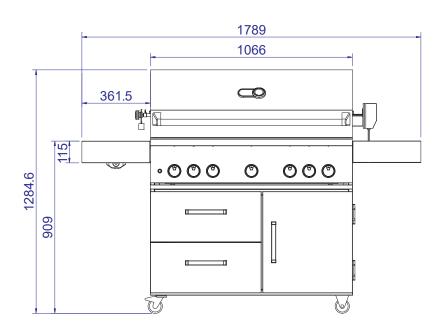

## Dimensions (MM):

Width: 1789 With side tables Depth: 689.7 Height: 1284.6 Cooking area: 1016 x 482.6 Weight: NW 133.50 KG

www.whistlergrills.com email: sales@whistlergrills.com

## Bibury 5

Front View

Side View

**Vertical View**