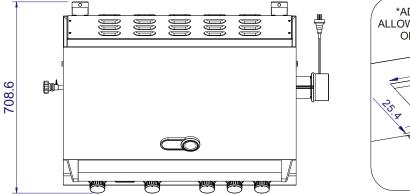

#### Dimensions (MM):

Width: 862.8 Height: 629.6 Depth: 708.6 Weight: N.W 66.20

www.whistlergrills.com email: sales@whistlergrills.com

## **Burford 4**

Front View

Side View

Vertical View

**Cutout Size**