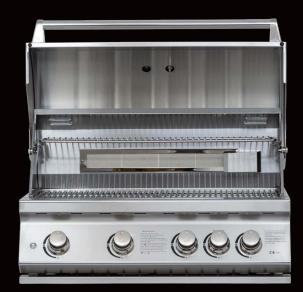

#### THE BUILT-IN RANGE - BURFORD 4

LIMITED

34" 4 BURNER BUILT-IN GAS GRILL

The built-in range comprises of three premium BBQ heads, complemented by a variety of built-in drawers, doors, bins and side burners to match. When planning and designing an outdoor kitchen, quality is key and Whistler know it! This range is manufactured from 304 stainless steel throughout, demonstrating our products are built to last - a very important factor when it comes to outdoor kitchens. Whistler's built-in range really is the total bespoke kitchen package!

The Burford built-in BBQ's are offered in three different sizes to suit all outdoor spaces, and are premium in every aspect. Built from low maintenance 304 stainless steel throughout, these heads will form the centrepiece of your bespoke outdoor kitchen for years to come. We are so confident in the build quality of this range that we offer a limited lifetime warranty on all three models. A top of the range yet affordable solution to bespoke kitchens.

- 304 stainless steel throughout
- BTU's per Main burner 15,000, Rear 15,000, Total BTU's: 75,000
- LED control panel and halogen cooking surface lights
- Optional Sear Burner, Side Burner, Ceramic Briquettes and Griddle Plate available
- Rotisserie and cover included
- Double skin hood
- Gas hose comes out on the rear right hand side, and electrics on the rear left.
- Smoker Box available as an optional extra
- LPG only