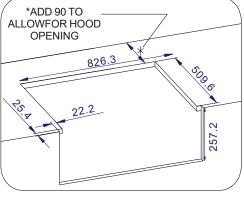

me. We are so confident in the build quality of this range that we offer a limited lifetime warranty on all three models. A top of the range yet affordable solution to bespoke kitchens.

- 304 stainless steel throughout
- BTU's per Main burner 15,000, Rear 15,000, Total BTU's: 75,000
- LED control panel and halogen cooking surface lights
- Optional Sear Burner, Side Burner, Ceramic Briquettes and Griddle Plate available
- Rotisserie and cover included
- Double skin hood
- Gas hose comes out on the rear right hand side, and electrics on the rear left.
- Smoker Box available as an optional extra
- LPG only



#### Dimensions (MM):

Width: 862.8 Height: 629.6 Depth: 708.6 Weight: N.W 66.20

www.whistlergrills.com email: sales@whistlergrills.com



## **Burford 4**



Front View

Side View





Vertical View

**Cutout Size**