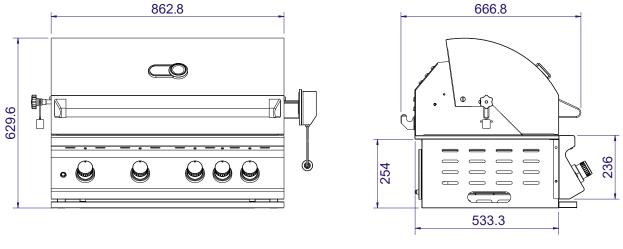

#### Dimensions (MM):

Width: 862.8 Height: 629.6 Depth: 708.6 Weight: N.W 66.20

www.whistlergrills.com email: sales@whistlergrills.com

## **Burford 4**

Front View

Side View

Vertical View

**Cutout Size**