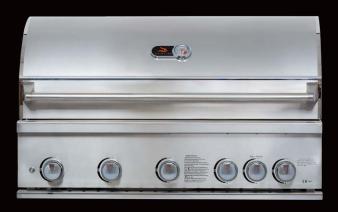

## THE BUILT-IN RANGE - BURFORD 5

42" 5 BURNER BUILT-IN GAS GRILL

The built-in range comprises of three premium BBQ heads, complemented by a variety of built-in drawers, doors, bins and side burners to match. When planning and designing an outdoor kitchen, quality is key and Whistler know it! This range is manufactured from 304 stainless steel throughout, demonstrating our products are built to last - a very important factor when it comes to outdoor kitchens. Whistler's built-in range really is the total bespoke kitchen package!

The Burford built-in BBQ's are offered in three different sizes to suit all outdoor spaces, and are premium in every aspect. Built from low maintenance 304 stainless steel throughout, these heads will form the centrepiece of your bespoke outdoor kitchen for years to come. We are so confident in the build quality of this range that we offer a limited lifetime warranty on all three models. A top of the range yet affordable solution to bespoke kitchens.

- 304 stainless steel throughout
- BTU's per Main burner 15,000, Rear 15,000, Total BTU's: 90,000
- LED control panel and halogen cooking surface lights
- Optional Sear Burner, Side Burner, Ceramic Briquettes and Griddle Plate available
- Smoker Box, Rotisserie and cover included
- Double skin hood
- Gas hose comes out on the rear right hand side, and electrics on the rear left.
- Heat dividers included
- LPG only