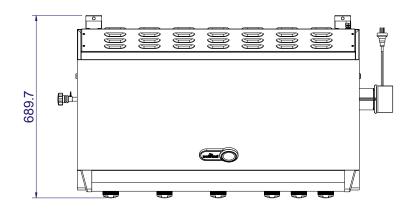

Dimensions (MM):

Width: 1066 Height: 629.6 Depth: 689.7 Weight: N.W 83.00

www.whistlergrills.com