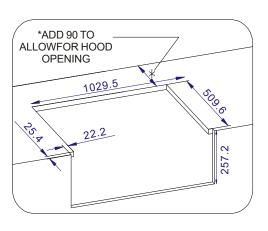

utdoor kitchen for years to come. We are so confident in the build quality of this range that we offer a limited lifetime warranty on all three models. A top of the range yet affordable solution to bespoke kitchens.

- 304 stainless steel throughout
- BTU's per Main burner 15,000, Rear 15,000, Total BTU's: 90,000
- LED control panel and halogen cooking surface lights
- Optional Sear Burner, Side Burner, Ceramic Briquettes and Griddle Plate available
- Smoker Box, Rotisserie and cover included
- Double skin hood
- Gas hose comes out on the rear right hand side, and electrics on the rear left.
- Heat dividers included
- LPG only





Dimensions (MM):

Width: 1066 Height: 629.6 Depth: 689.7 Weight: N.W 83.00

www.whistlergrills.com









## **Burford 5**







Side View



Vertical View



**Cutout Size**