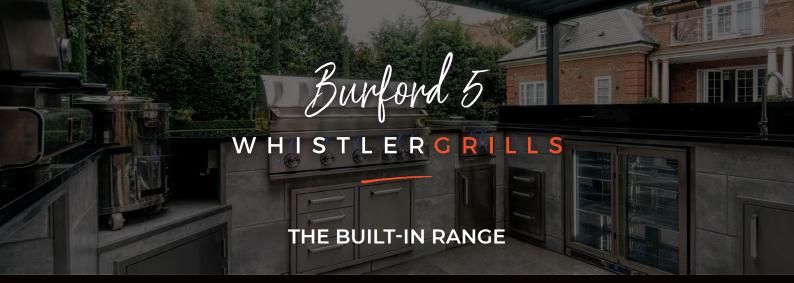

## THE BUILT-IN RANGE - BURFORD 5

42" 5 BURNER BUILT-IN GAS GRILL

The built-in range comprises of three premium BBQ heads, complemented by a variety of built-in drawers, doors, bins and side burners to match. When planning and designing an outdoor kitchen, quality is key and Whistler know it! This range is manufactured from 304 stainless steel throughout, demonstrating our products are built to last - a very important factor when it comes to outdoor kitchens. Whistler's built-in range really is the total bespoke kitchen package!

The Burford built-in BBQ's are offered in three different sizes to suit all outdoor spaces, and are premium in every aspect. Built from low maintenance 304 stainless steel throughout, these heads will form the centrepiece of your bespoke outdoor kitchen for years to come. We are so confident in the build quality of this range that we offer a limited lifetime warranty on all three models. A top of the range yet affordable solution to bespoke kitchens.

- 304 stainless steel throughout
- BTU's per Main burner 15,000, Rear 15,000, Total BTU's: 90,000
- LED control panel and halogen cooking surface lights
- Optional Sear Burner, Side Burner, Ceramic Briquettes and Griddle Plate available
- Smoker Box, Rotisserie and cover included
- Double skin hood
- Gas hose comes out on the rear right hand side, and electrics on the rear left.
- Heat dividers included
- LPG only