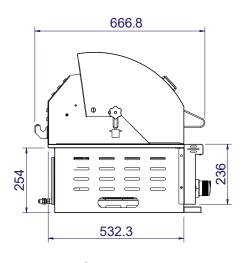

Dimensions (MM):

Width: 1066 Height: 629.6 Depth: 689.7 Weight: N.W 83.00

www.whistlergrills.com