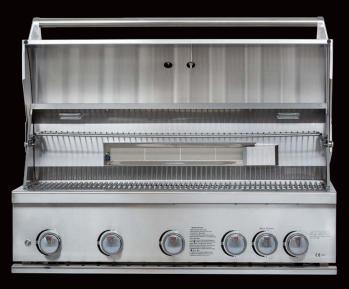

Dimensions (MM):

Width: 1066 Height: 629.6 Depth: 689.7 Weight: N.W 83.00

www.whistlergrills.com

## **Burford 5**

Side View

Vertical View

**Cutout Size**