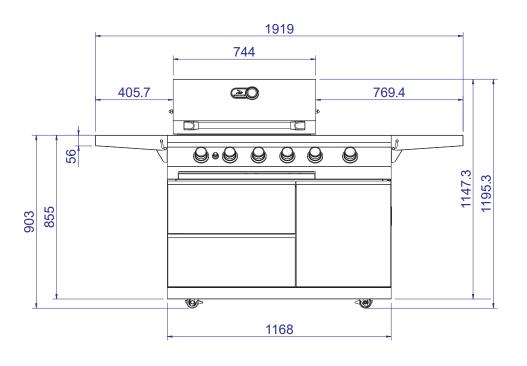

Dimensions (MM):

Width: 1919 With side tables Depth: 633.6 Height: 1195.3 Cooking area 659 x 429 Weight: NW 86.80 KG

www.whistlergrills.com email: sales@whistlergrills.com

## Cirencester 4

Front View Side View

Vertical View