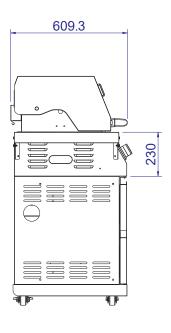

Dimensions (MM):

Width: 1919 With side tables Depth: 633.6 Height: 1195.3 Cooking area 659 x 429 Weight: NW 86.80 KG

www.whistlergrills.com email: sales@whistlergrills.com

## Cirencester 4

Front View Side View

Vertical View