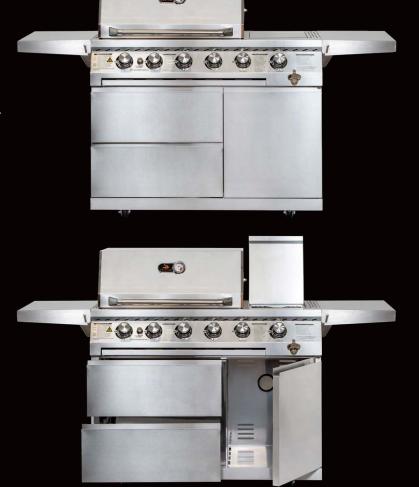

The Cirencester 4 has a dazzling full 430 stainless steel construction, featuring 4 main burners, a side burner, a ceramic infrared back burner and generous side shelves that provide plenty of cooking space.

- 430 stainless steel
- 4 tubular stainless steel burners
- BTU's per Main burner 12,000, Sear 12,000, Rear 12,000, Total BTU's: 72,000
- Ceramic infrared back burner
- 1 cupboard and 2 drawers
- Comes fully assembled, with the exception of side tables
- Reversable Cast Iron Griddle Plate included
- Battery operated ignition
- Covered hob side burner included
- Rotisserie, cover and replacement griddle grates offered as optional extras
- LPG only