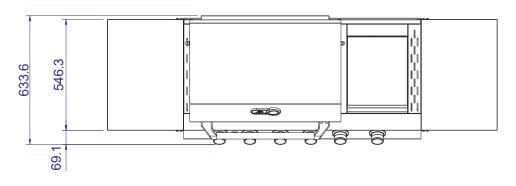

Dimensions (MM):

Width: 1919 With side tables Depth: 633.6 Height: 1195.3 Cooking area 659 x 429 Weight: NW 86.80 KG

www.whistlergrills.com email: sales@whistlergrills.com

## Cirencester 4

Front View Side View

Vertical View