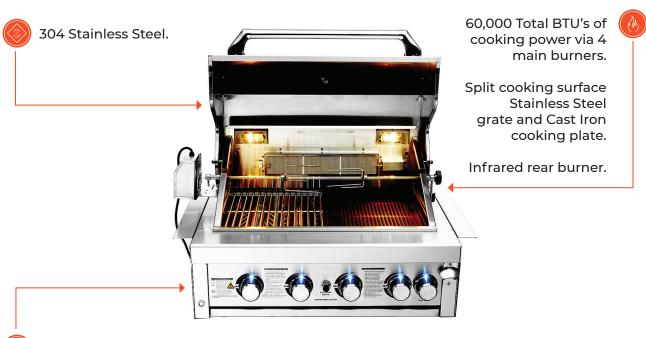

## WHISTLER TETBURY BUILT-IN HEAD

36" 4 BURNER GAS GRILL

This high quality built-in grill head is made from premium materials, yet sits nicely within the price bracket below our Burford Range. This grill offers a solution to those customers who are building an outdoor kitchen on a budget, but don't want to compromise on quality. Built mainly from 304 stainless steel, this grill is made to last.

LED lights on knobs. 2 halogen cooking lights.

Battery Ignition.

Propane push lift regulator, with hose and clips.

Free rotisserie and cover.

Dimensions (MM) Height: 534.9 Width: 922 Depth: 604.9