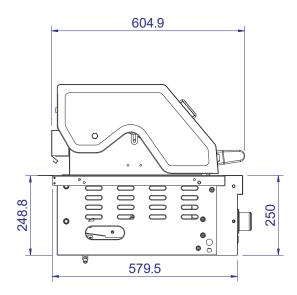

LED lights on knobs. 2 halogen cooking lights.

Battery Ignition.

Propane push lift regulator, with hose and clips.

Free rotisserie and cover.

Dimensions (MM) Height: 534.9 Width: 922 Depth: 604.9

## **Tetbury**

Front View

Side View

**Vertical View** 