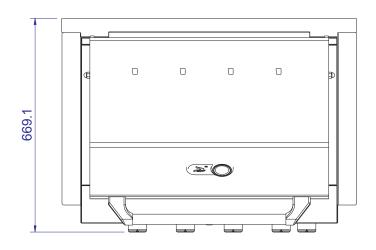

## WHISTLER TETBURY BUILT-IN HEAD

36" 4 BURNER GAS GRILL

This high quality built-in grill head is made from premium materials, yet sits nicely within the price bracket below our Burford Range. This grill offers a solution to those customers who are building an outdoor kitchen on a budget, but don't want to compromise on quality. Built mainly from 304 stainless steel, this grill is made to last.



LED lights on knobs. 2 halogen cooking lights.

Battery Ignition.

Propane push lift regulator, with hose and clips.



Free rotisserie and cover.

Dimensions (MM) Height: 534.9 Width: 922 Depth: 604.9



## **Tetbury**





Front View

Side View



**Vertical View** 



## **Tetbury Cutout**



Front View



**Vertical View**