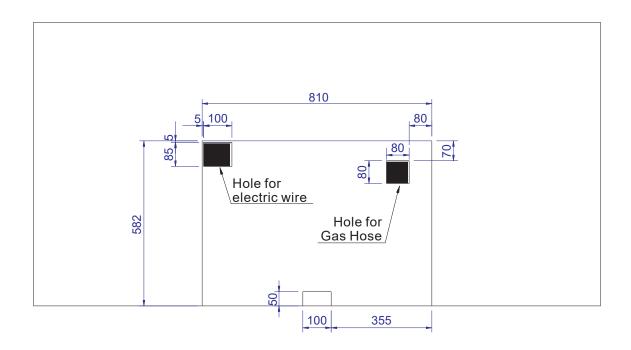

## WHISTLER TETBURY BUILT-IN HEAD

36" 4 BURNER GAS GRILL

This high quality built-in grill head is made from premium materials, yet sits nicely within the price bracket below our Burford Range. This grill offers a solution to those customers who are building an outdoor kitchen on a budget, but don't want to compromise on quality. Built mainly from 304 stainless steel, this grill is made to last.



LED lights on knobs. 2 halogen cooking lights.

Battery Ignition.

Propane push lift regulator, with hose and clips.



Free rotisserie and cover.

Dimensions (MM) Height: 534.9 Width: 922 Depth: 604.9



## **Tetbury**





Front View

Side View



**Vertical View** 



## **Tetbury Cutout**



Front View



**Vertical View**