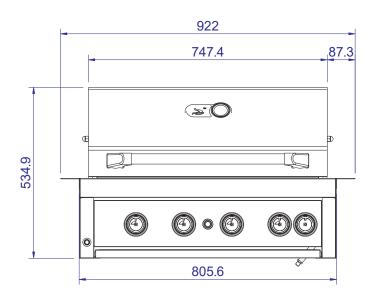

LED lights on knobs. 2 halogen cooking lights.

Battery Ignition.

Propane push lift regulator, with hose and clips.

Free rotisserie and cover.

Dimensions (MM) Height: 534.9 Width: 922 Depth: 604.9

## **Tetbury**

Front View

Side View

**Vertical View** 