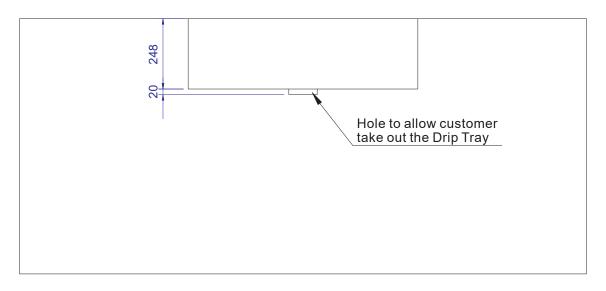

## WHISTLER TETBURY BUILT-IN HEAD

36" 4 BURNER GAS GRILL

This high quality built-in grill head is made from premium materials, yet sits nicely within the price bracket below our Burford Range. This grill offers a solution to those customers who are building an outdoor kitchen on a budget, but don't want to compromise on quality. Built mainly from 304 stainless steel, this grill is made to last.



LED lights on knobs. 2 halogen cooking lights.

Battery Ignition.

Propane push lift regulator, with hose and clips.



Free rotisserie and cover.

Dimensions (MM) Height: 534.9 Width: 922 Depth: 604.9



## **Tetbury**





Front View

Side View



**Vertical View** 



## **Tetbury Cutout**



Front View



**Vertical View**